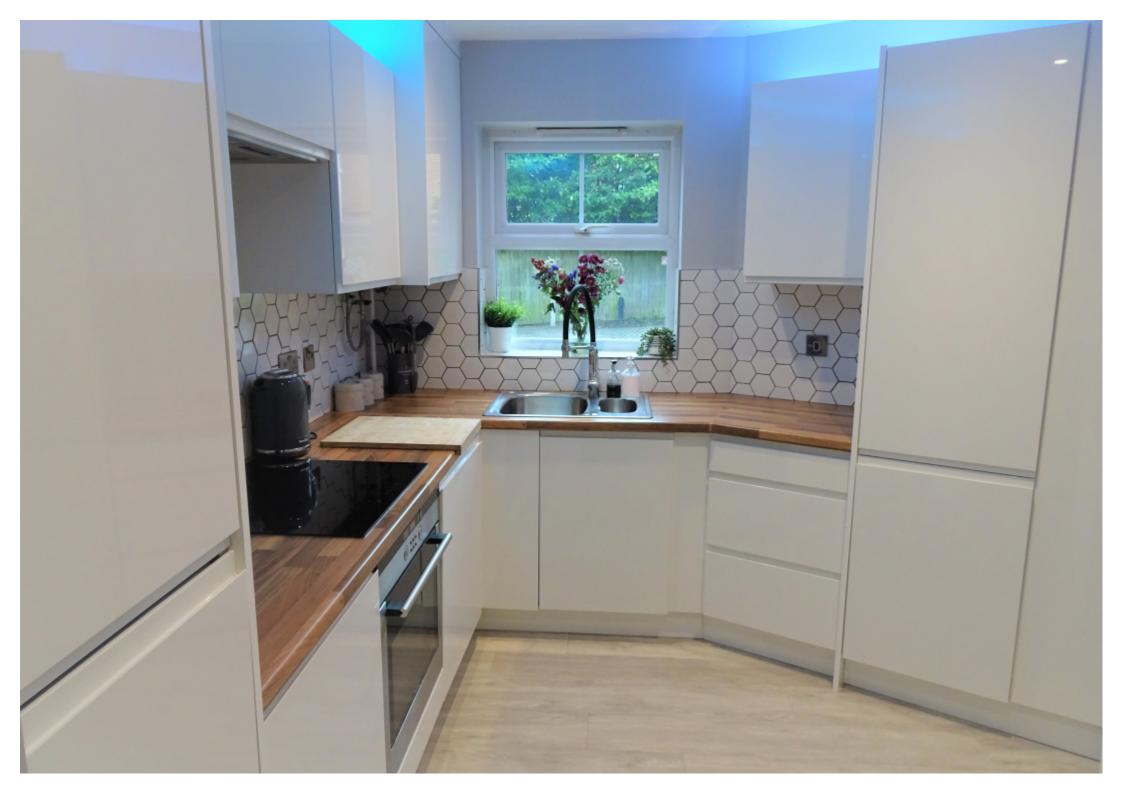

The property boasts two double bedrooms, a separate refitted kitchen and a spacious dining and living area. The master suite includes a large bedroom with a refitted en-suite with walk in shower and a dressing room. There are numerous storage cupboards within the apartment of varying sizes.