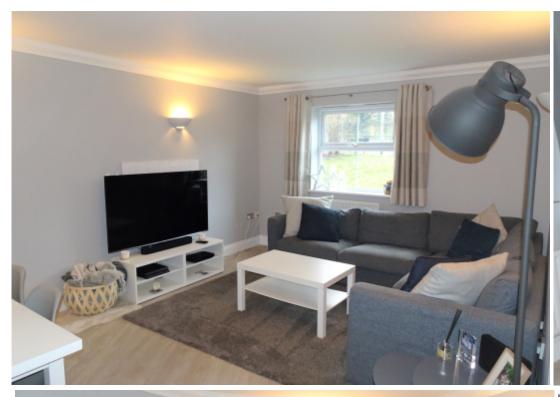

The apartments design, fixtures and fittings have been sympathetically selected to create a luxurious, spacious and modern feel. The apartment is presented in immaculate decorative condition with high quality fittings and wooden flooring throughout.

The property boasts two double bedrooms, a separate refitted kitchen and a spacious dining and living area. The master suite includes a large bedroom with a refitted en-suite with walk in shower and a dressing room. There are numerous storage cupboards within the apartment of varying sizes.