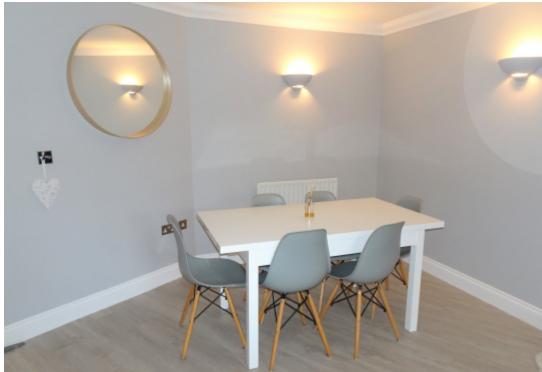

The apartments design, fixtures and fittings have been sympathetically selected to create a luxurious, spacious and modern feel. The apartment is presented in immaculate decorative condition with high quality fittings and wooden flooring throughout.

The property boasts two double bedrooms, a separate refitted kitchen and a spacious dining and living area. The master suite includes a large bedroom with a refitted en-suite with walk in shower and a dressing room. There are numerous storage cupboards within the apartment of varying sizes.