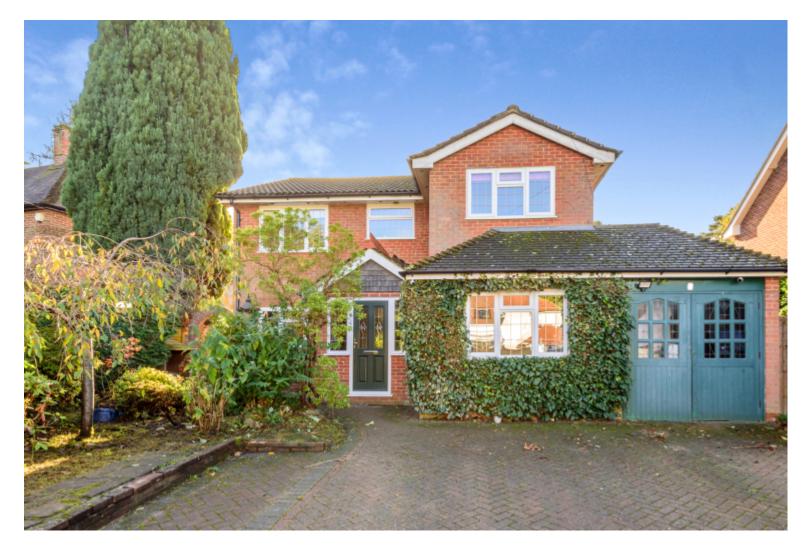

# £2,200 PCM

Moore Road, Church Crookham gu52 6jb

Detached House | 4 Bedrooms | 1 Bathroom

0333 772 1844

www.skopic.co.uk

### **Property Description**

Skopic presents this part or un-furnished spacious 4-bedroom detached family home in Church Crookham, within close distance to local amenities including restaurants, pubs and shops. The property is in prime location for several school catchment areas for both primary and secondary schools.

The properties design, fixtures and fittings have been sympathetically selected to create a spacious and modern family orientated home. Downstairs boasts a kitchen with a separate large utility room, several entertaining rooms and a large conservatory overlooking the garden. The property features 4 generous double bedrooms, including built-in wardrobes in some rooms. The hallway, stairs and landing are light and spacious. The outside of the property consists of a large easy maintainable garden at the front and back of the property, with ample space for two cars on the drive. To the rear of the garden there is a good-sized outbuilding with power and internet access, ideal as an office space.