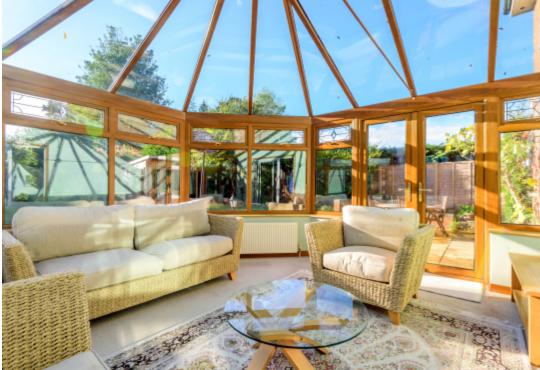

## **Key Features**

- 4 Double bedrooms
- 3 Reception rooms

Large Conservatory

Driveway

Garden Office

The properties design, fixtures and fittings have been sympathetically selected to create a spacious and modern family orientated home. Downstairs boasts a kitchen with a separate large utility room, several entertaining rooms and a large conservatory overlooking the garden. The property features 4 generous double bedrooms, including built-in wardrobes in some rooms. The hallway, stairs and landing are light and spacious. The outside of the property consists of a large easy maintainable garden at the front and back of the property, with ample space for two cars on the drive. To the rear of the garden there is a good-sized outbuilding with power and internet access, ideal as an office space.